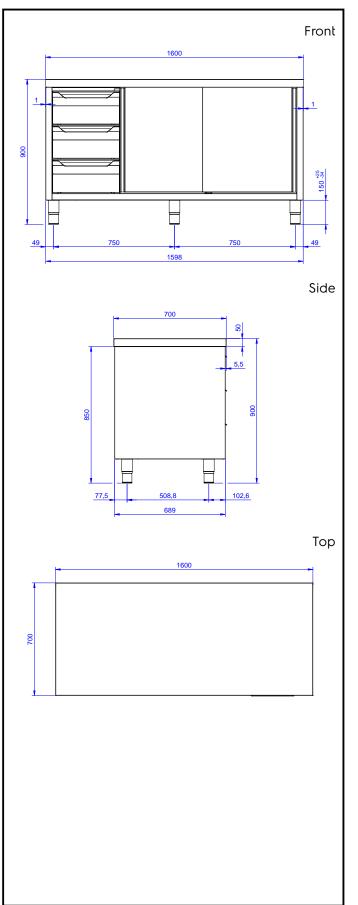

## Key Information:

| Cabinet width:               |           |
|------------------------------|-----------|
| 133262 (MTA1600SXPN)         | 1110 mm   |
| Cabinet depth:               | 645 mm    |
| Cabinet height:              | 595 mm    |
| External dimensions, Width:  | 1600 mm   |
| External dimensions, Depth:  | 700 mm    |
| External dimensions, Height: | 900 mm    |
| Number and type of doors:    | 2 Sliding |
| Worktop thickness:           | 50 mm     |
| Net weight:                  | 70 kg     |
|                              |           |